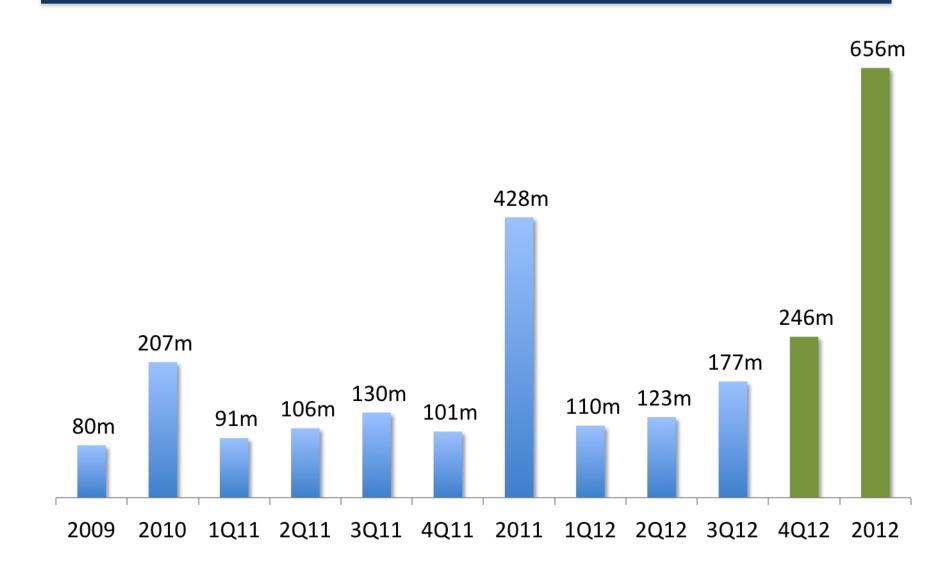

## **GROUP PRE-TAX PROFITS**

A Subsidiary of the EPF (9417-K) Your Financial Provide

AVERAGE TOTAL NET INTEREST/PROFIT MARGIN

2009 2010 2011 1Q12 2Q12 3Q12 4Q12