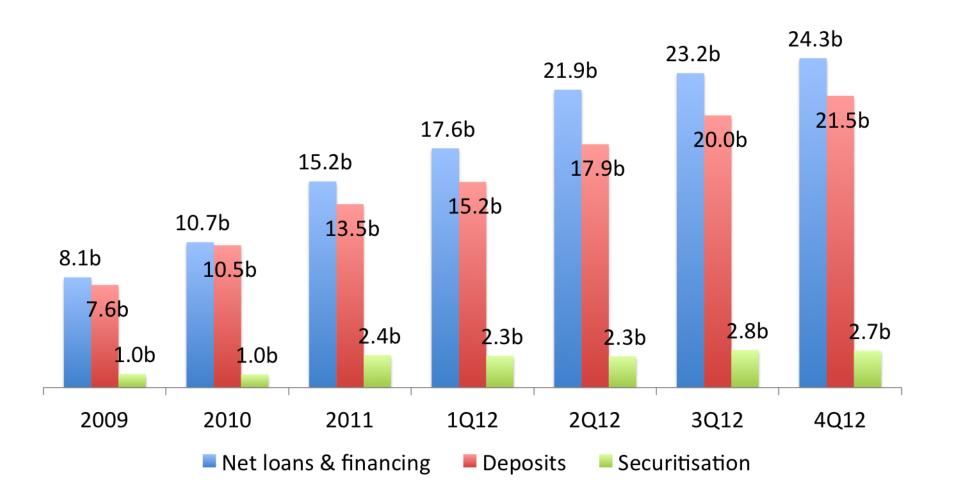

|
| RETAIL COLLECTION & MANAGEMENT | ✓ Increase collection agents nationwide                                                                                                                                        |
| OTHERS                         | <ul> <li>✓ Re-established COO post</li> <li>✓ Re-established O&amp;M Dept</li> <li>✓ "Closing the gap" process on-going</li> <li>✓ Established Customer Call Centre</li> </ul> |

## **GROUP PRE-TAX PROFITS**



A Subsidiary of the EPF (9417-K) Your Financial Provide



AVERAGE TOTAL NET INTEREST/PROFIT MARGIN



2009 2010 2011 1Q12 2Q12 3Q12 4Q12



## COST TO INCOME RATIO











#### **GROUP COMPOSITION OF GROSS LOANS**





#### COMPANY NPL RATIOS (OLD & NEW BANK)





## **DEPOSIT GROWTH**





#### NET LOAN, DEPOSIT & SECURITIZATION





### NET LOAN TO DEPOSIT & SECURITIZATION









# TAKING MBSB To The Next Level..... Enhancing Our Capabilities



## Q & A