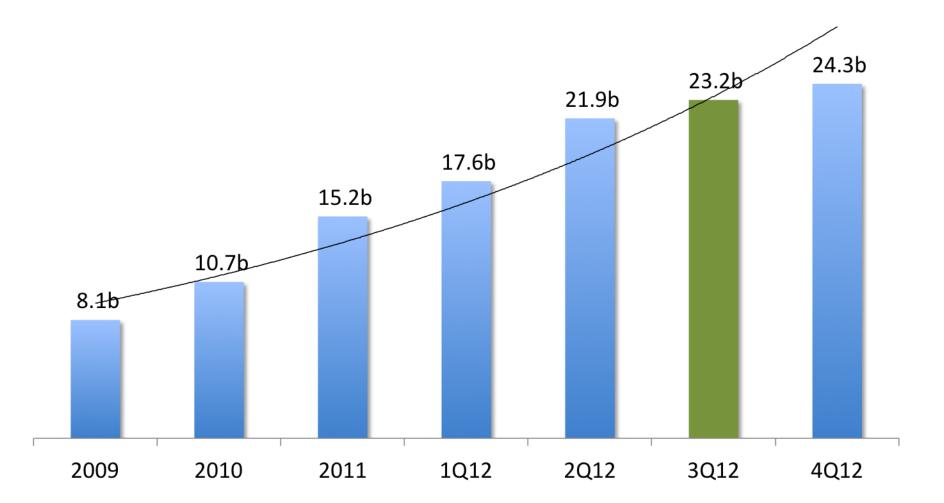

## **GROUP PRE-TAX PROFITS**

A Subsidiary of the EPF (9417-K) Your Financial Provide

AVERAGE TOTAL NET INTEREST/PROFIT MARGIN

2009 2010 2011 1Q12 2Q12 3Q12 4Q12