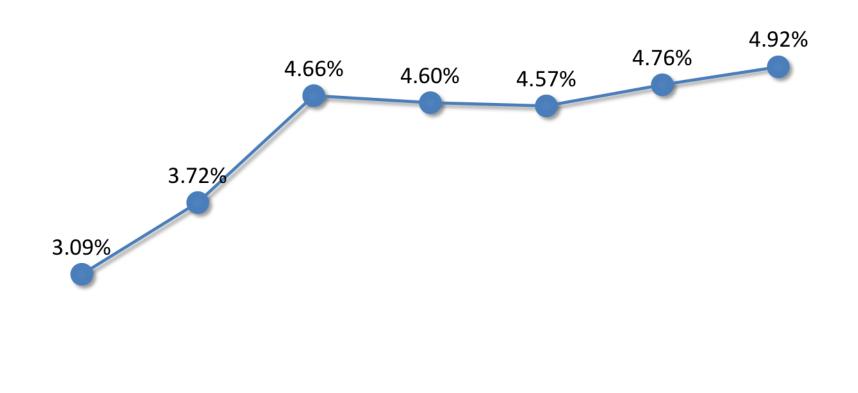

## **GROUP PRE-TAX PROFITS**

A Subsidiary of the EPF (9417-K) Your Financial Provide

AVERAGE TOTAL NET INTEREST/PROFIT MARGIN

2009 2010 2011 1Q12 2Q12 3Q12 4Q12