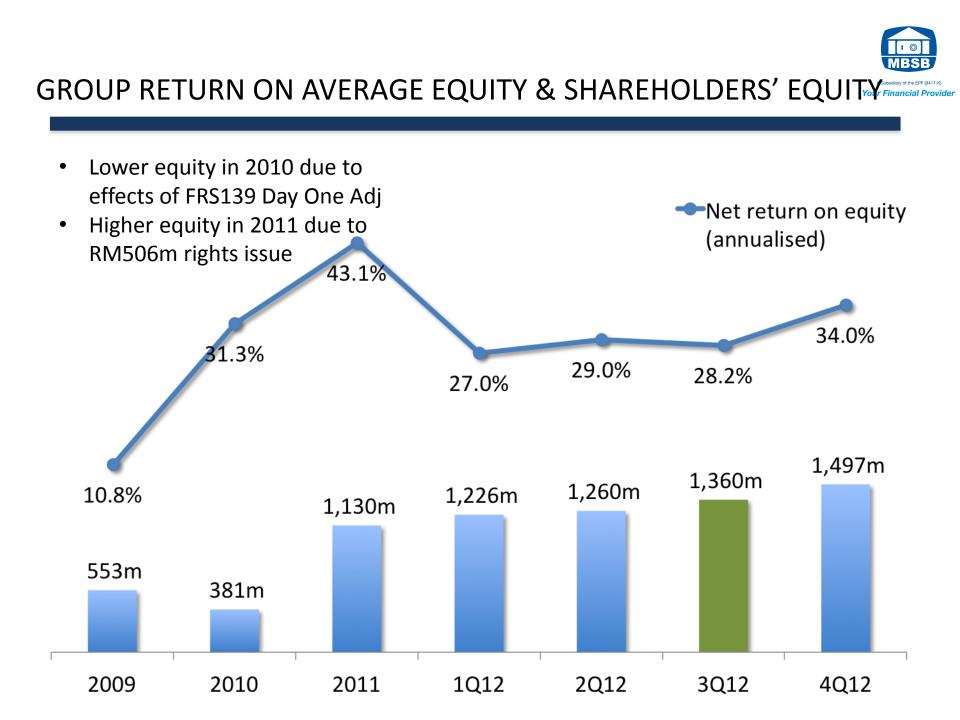

## **GROUP PRE-TAX PROFITS**

A Subsidiary of the EPF (9417-K) Your Financial Provide

AVERAGE TOTAL NET INTEREST/PROFIT MARGIN

2009 2010 2011 1Q12 2Q12 3Q12 4Q12